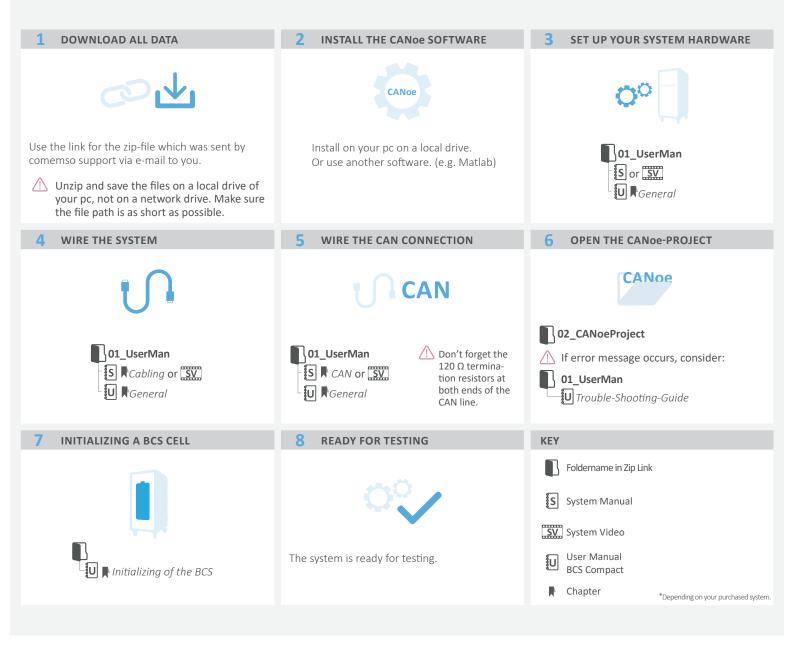

## QUICK START GUIDE

This manual describes the chronological sequence of the work steps required to commission a customer system.

Since this description is general, it is possible that not all work steps are required for every system.

Depending on the system size, the general user manual is sufficient for smaller systems, for bigger systems a customized system manual (SysMan) or system video (SysVideo) is additionally ordered. If a SysMan or SysVideo is not ordered please refer only to the general user manuals and ignore SysMan/SysVideo.